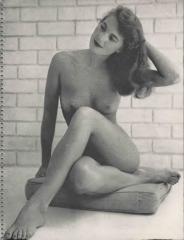

# Eight Ways to LIGHT the FIGURE

By PETER GOWLAND

Photographs by the author.

Silbouwe by Investigation is alsophant mathod of highling muda. White backdrop, preferably seamless paper rafk is used and lighted evenly.